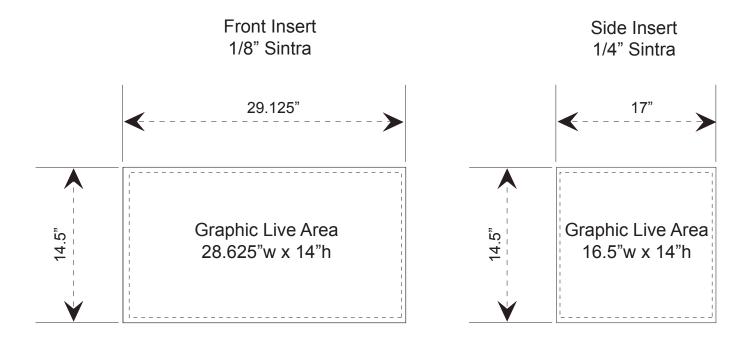

page 4 of 5

Product Name: MOR

Process: Direct Print

Material: 1/4" Sintra

Magellan MOR Pedestal Insert Dims MOD - 1235 Product Name: MOR Process: Direct Print Material: 1/4" and 1/8" Sintra Effective Date: 12/03/2009

Finished Size: 29.125"w x 14.5"h Live Area: 28.625"w x 14"h Add 1/4" bleed around perimeter Finished Size: 17"w x 14.5"h Live Area: 16.5"w x 14"h Add 1/4" bleed around perimeter

NOTE: Graphic files must be @ 150 dpi Finished Size. *DO NOT* send Flattened Files. Production can not manipulate the content, proportion or color of these files.

NOTE: These dimensions are for graphic layout purposes. Graphic needs to be cut and test fitted to Magellan MOR frame.

page 5 of 5