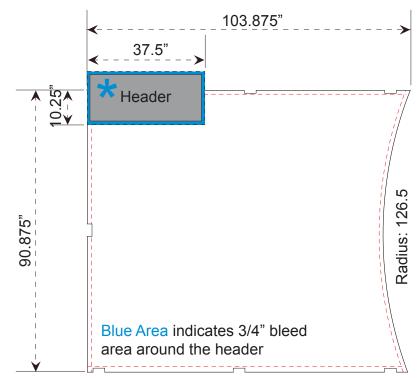

## Magellan MOR Backwall Header Graphic Dims - 10ft Version

Product Name: MOR Process: Colossus 8-Color Material: Poly Knit 9 Effective Date: 12/03/2009

NOTE: Graphic files must be @ 150 dpi Finished Size. *DO NOT* send Flattened Files. Production can not manipulate the content, proportion or color of these files.

NOTE: These dimensions are for graphic layout purposes. Graphic needs to be cut and test fitted to Magellan MOR frame.

page 2 of 5

NOTE: Graphic files must be @ 150 dpi Finished Size.

| Product Name: MOR              |
|--------------------------------|
| Process: Direct Print          |
| Material: 1/4" and 1/8" Sintra |
| Effective Date: 12/03/2009     |

Magellan MOR Backwall Header Graphic Dims - 10ft Version

A small portion of your graphic(s) may be hidden by Magellan MOR accessories, such as Headers. Please use these diagrams to position your graphics correctly.

Note: When using a Header with the MOR unit a portion of the graphic will be covered. Please design graphic layout according to suggested location.

Magellan MOR Backwall Header Graphic Dims - 10ft Version