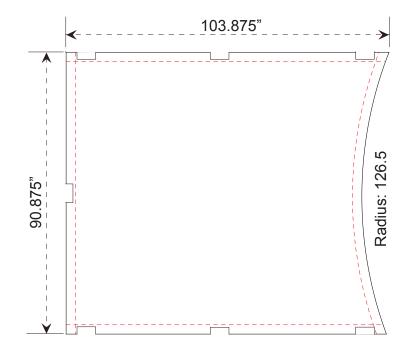

Magellan MOR Backwall Graphic Dims - 10ft Version

Product Name: MOR Process: Colossus 8-Color Material: Poly Knit 9 Effective Date: 12/03/2009

Finished Size: 103.875"w x 90.875"h Live Area: 102.41"w x 89.418"h Add approx 3/4" bleed around perimeter

Sew 1/2" hook Velcro into front perimeter

NOTE: Graphic files must be @ 150 dpi Finished Size. *DO NOT* send Flattened Files. Production can not manipulate the content, proportion or color of these files.

NOTE: These dimensions are for graphic layout purposes. Graphic needs to be cut and test fitted to Magellan MOR frame.

page 1 of 5