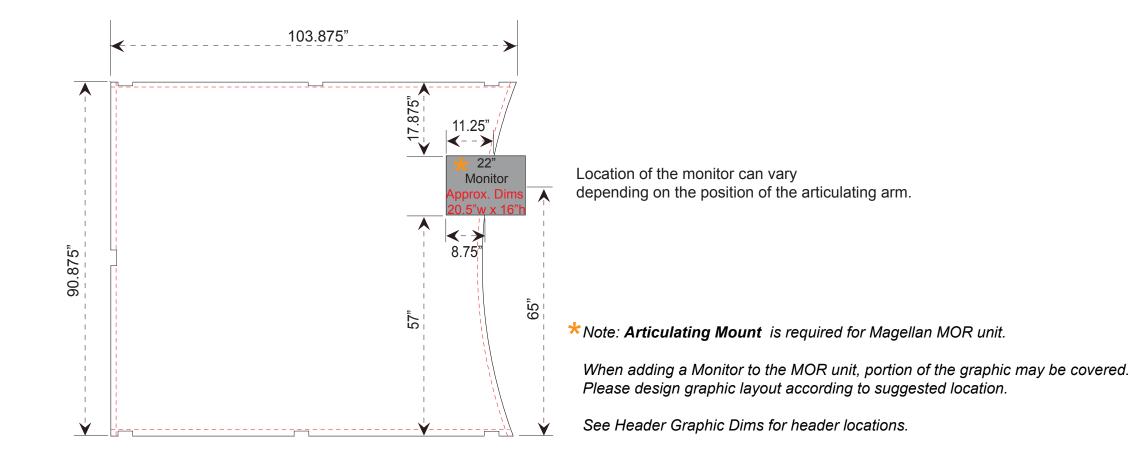

## Magellan MOR Backwall Header Graphic Dims - 10ft Version

Product Name: MOR Process: Colossus 8-Color Material: Poly Knit 9 Effective Date: 12/03/2009

NOTE: Graphic files must be @ 150 dpi Finished Size. *DO NOT* send Flattened Files. Production can not manipulate the content, proportion or color of these files.

NOTE: These dimensions are for graphic layout purposes. Graphic needs to be cut and test fitted to Magellan MOR frame.

page 2 of 5

NOTE: Graphic files must be @ 150 dpi Finished Size.

| Product Name: MOR              |
|--------------------------------|
| Process: Direct Print          |
| Material: 1/4" and 1/8" Sintra |
| Effective Date: 12/03/2009     |

Magellan MOR Backwall Header Graphic Dims - 10ft Version

A small portion of your graphic(s) may be hidden by Magellan MOR accessories, such as Headers. Please use these diagrams to position your graphics correctly.

Note: When using a Header with the MOR unit a portion of the graphic will be covered. Please design graphic layout according to suggested location.

Magellan MOR Backwall Header Graphic Dims - 10ft Version