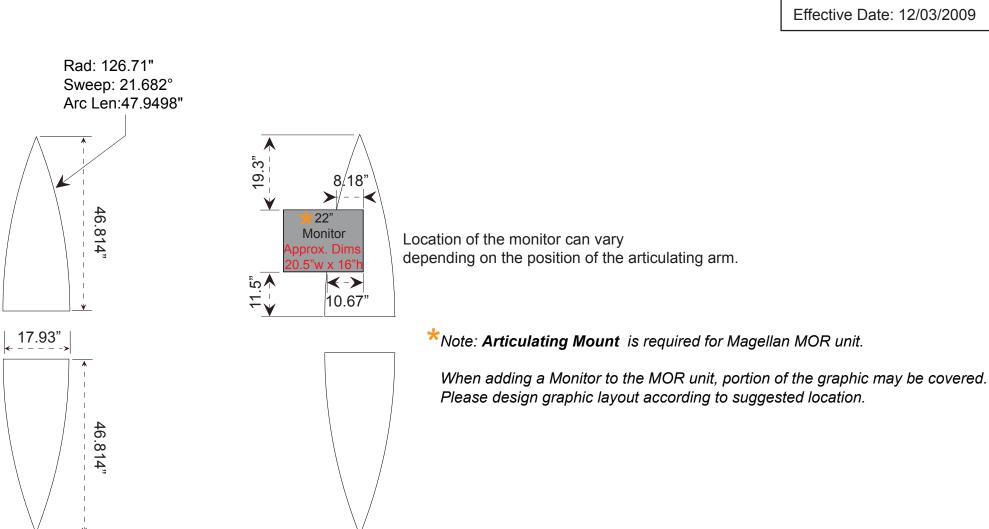

Magellan MOR Backwall Header Graphic Dims - 10ft Version

A small portion of your graphic(s) may be hidden by Magellan MOR accessories, such as Headers. Please use these diagrams to position your graphics correctly.

Note: When using a Header with the MOR unit a portion of the graphic will be covered. Please design graphic layout according to suggested location.

Magellan MOR Backwall Header Graphic Dims - 10ft Version

NOTE: Graphic files must be @ 150 dpi Finished Size. *DO NOT* send Flattened Files. Production can not manipulate the content, proportion or color of these files.

NOTE: These dimensions are for graphic layout purposes. Graphic needs to be cut and test fitted to Magellan MOR frame.