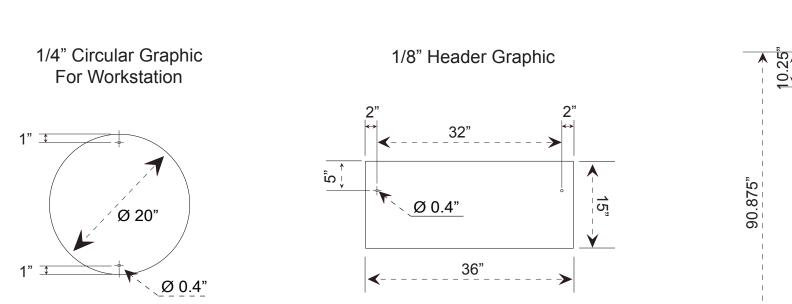

NOTE: Graphic files must be @ 150 dpi Finished Size. *DO NOT* send Flattened Files. Production can not manipulate the content, proportion or color of these files.

NOTE: These dimensions are for graphic layout purposes. Graphic needs to be cut and test fitted to Magellan MOR frame.

page 4 of 5

Product Name: MOR

Process: Direct Print

Material: 1/4" Sintra

Magellan MOR Pedestal Insert Dims MOD - 1235 Product Name: MOR Process: Direct Print Material: 1/4" and 1/8" Sintra Effective Date: 12/03/2009

Finished Size: 29.125"w x 14.5"h Live Area: 28.625"w x 14"h Add 1/4" bleed around perimeter Finished Size: 17"w x 14.5"h Live Area: 16.5"w x 14"h Add 1/4" bleed around perimeter

NOTE: Graphic files must be @ 150 dpi Finished Size. *DO NOT* send Flattened Files. Production can not manipulate the content, proportion or color of these files.